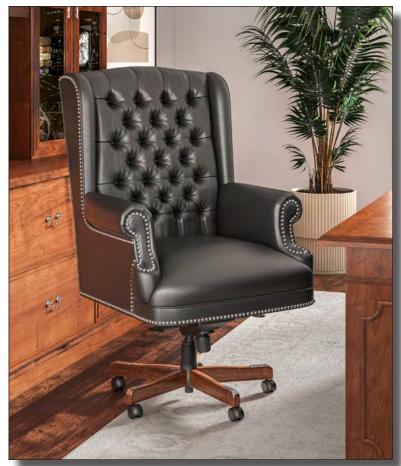

Classic Jury Chair: 720-5

Barrister Executive Chair: 411-4 | Optional Pewter Nail Head Trim | Scuff Plates

Sustainable cherry hardwood has been carefully selected, shaped, and carved for the executive bases to complement the finely upholstered seating cradle. The optional nail head trim is precisely applied individually to achieve the correct accent line of the upholstery details.