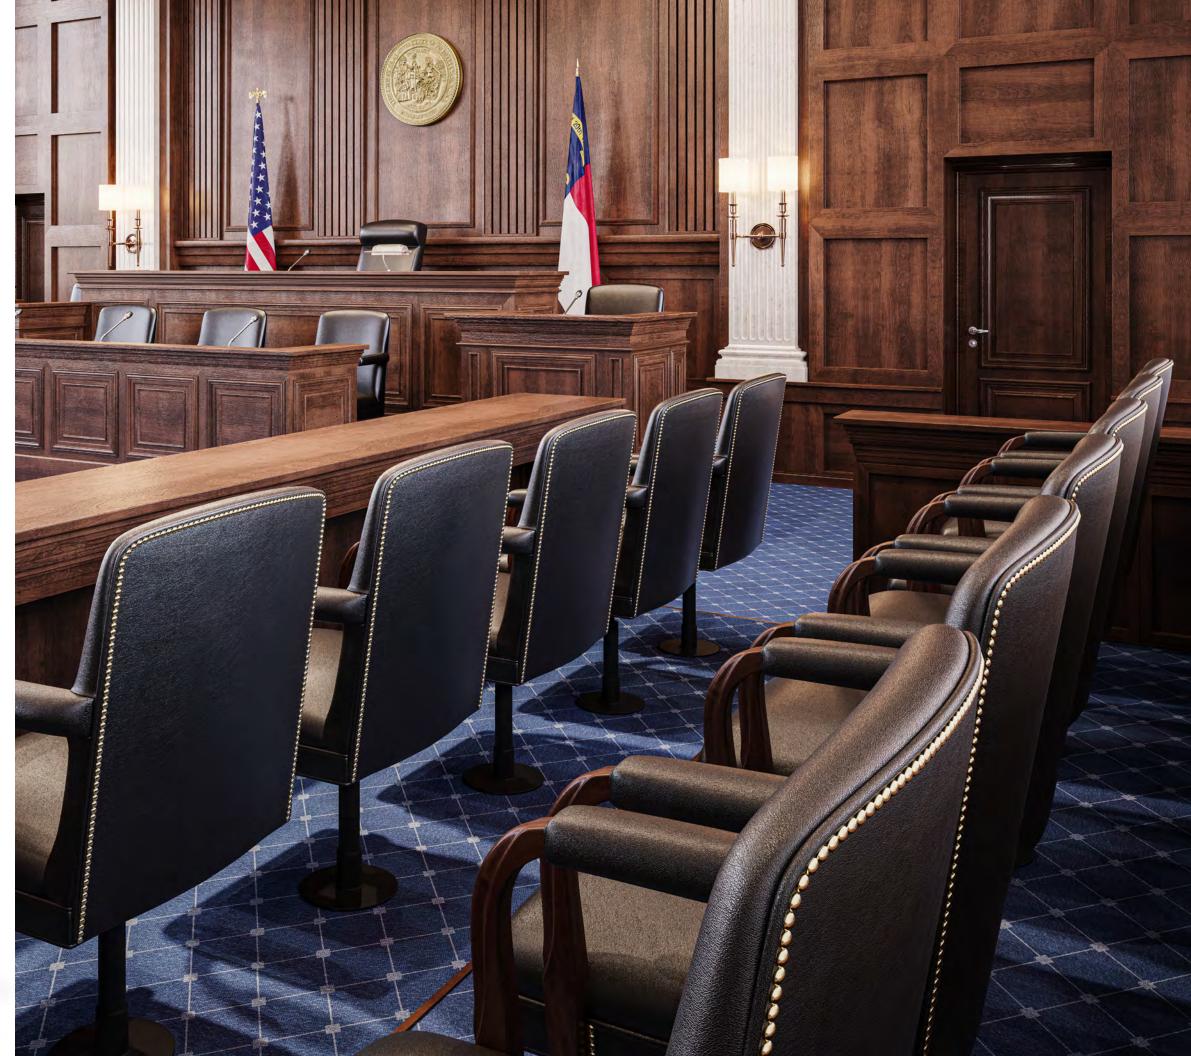

Captain's Chair: 456 Optional Pewter Nail Head Trim

Raleigh Jury Chair: 450-5 | Optional Brass Nail Head Trim

Traditional Jury Chairs are shaped to support the natural curves of the body, gently cradling the spine to guarantee all day seating comfort. Models include tilt-swivel, pneumatic seat height adjustment with self-centering 360° rotation.