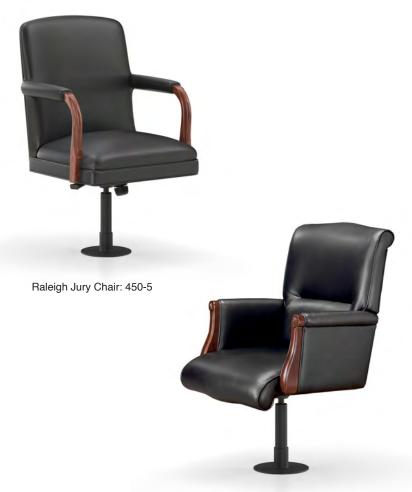

Captain's Chair: 456 Optional Pewter Nail Head Trim

Raleigh Jury Chair: 450-5 | Optional Brass Nail Head Trim

Traditional Jury Chairs are shaped to support the natural curves of the body, gently cradling the spine to guarantee all day seating comfort. Models include tilt-swivel, pneumatic seat height adjustment with self-centering 360° rotation.