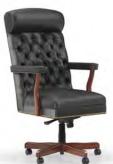

Classic Jury Chair: 720-5

Barrister Executive Chair: 411-4 | Optional Pewter Nail Head Trim | Scuff Plates

Sustainable cherry hardwood has been carefully selected, shaped, and carved for the executive bases to complement the finely upholstered seating cradle. The optional nail head trim is precisely applied individually to achieve the correct accent line of the upholstery details.