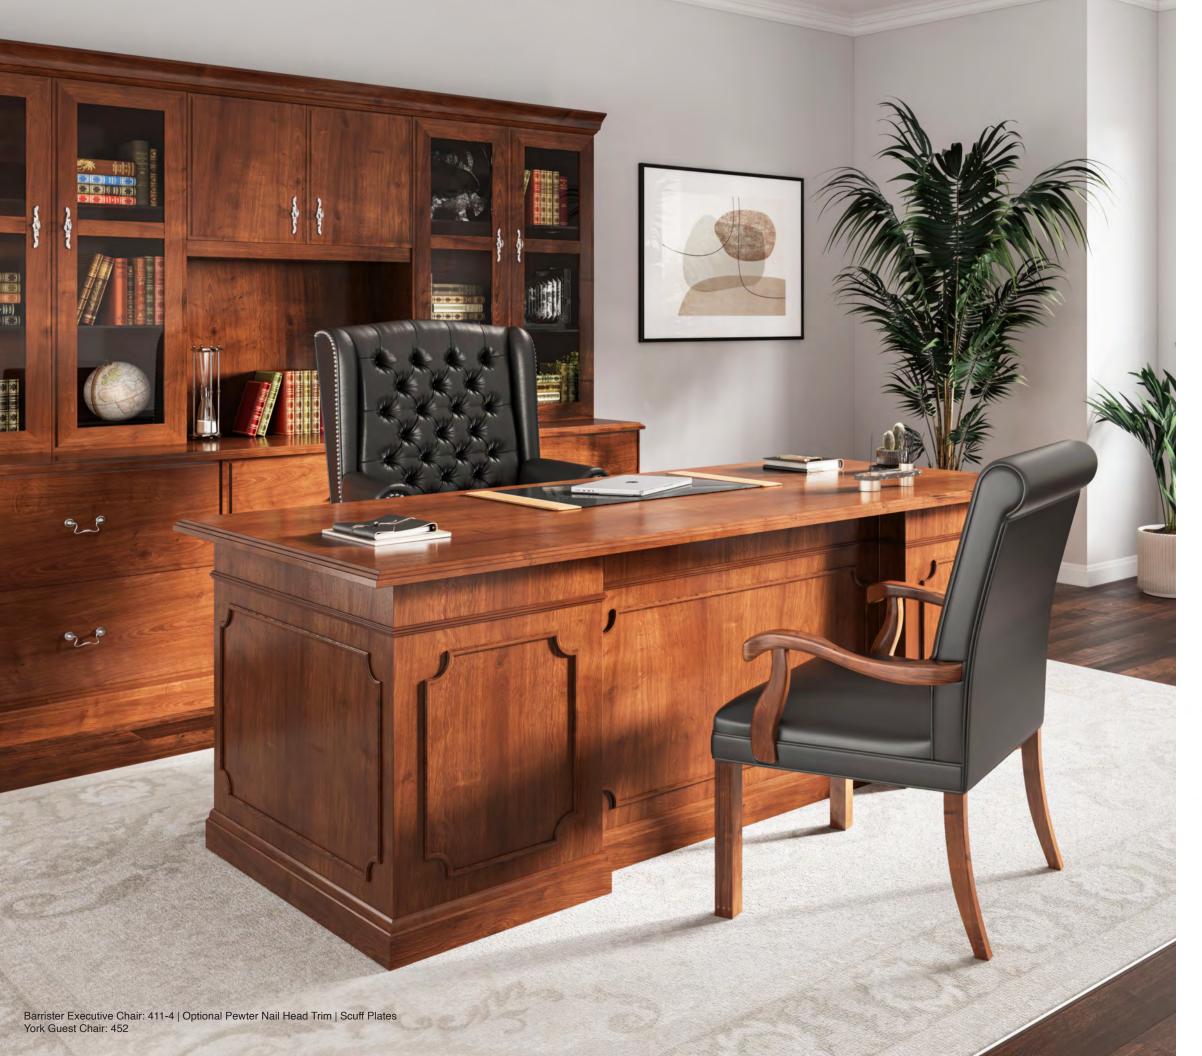

Classic Jury Chair: 720-5

Barrister Executive Chair: 411-4 | Optional Pewter Nail Head Trim | Scuff Plates

Sustainable cherry hardwood has been carefully selected, shaped, and carved for the executive bases to complement the finely upholstered seating cradle. The optional nail head trim is precisely applied individually to achieve the correct accent line of the upholstery details.

York Guest Chair: 452

York Armless Guest Chair: 453

20

Rayburn Lounge Chair: 493-T Rayburn Two Place Sofa: 494-T