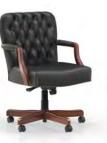

Classic Jury Chair: 720-5

Barrister Executive Chair: 411-4 | Optional Pewter Nail Head Trim | Scuff Plates

Sustainable cherry hardwood has been carefully selected, shaped, and carved for the executive bases to complement the finely upholstered seating cradle. The optional nail head trim is precisely applied individually to achieve the correct accent line of the upholstery details.