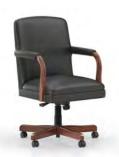

Classic Jury Chair: 720-5

Barrister Executive Chair: 411-4 | Optional Pewter Nail Head Trim | Scuff Plates

Sustainable cherry hardwood has been carefully selected, shaped, and carved for the executive bases to complement the finely upholstered seating cradle. The optional nail head trim is precisely applied individually to achieve the correct accent line of the upholstery details.