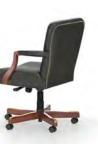

Classic Jury Chair: 720-5

Barrister Executive Chair: 411-4 | Optional Pewter Nail Head Trim | Scuff Plates

Sustainable cherry hardwood has been carefully selected, shaped, and carved for the executive bases to complement the finely upholstered seating cradle. The optional nail head trim is precisely applied individually to achieve the correct accent line of the upholstery details.