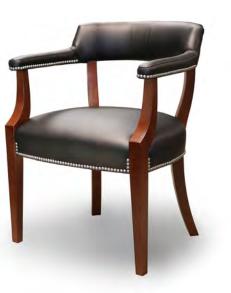

Classic Jury Chair: 720-5

Barrister Executive Chair: 411-4 | Optional Pewter Nail Head Trim | Scuff Plates

Sustainable cherry hardwood has been carefully selected, shaped, and carved for the executive bases to complement the finely upholstered seating cradle. The optional nail head trim is precisely applied individually to achieve the correct accent line of the upholstery details.