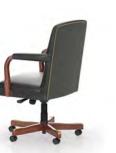

Classic Jury Chair: 720-5

Barrister Executive Chair: 411-4 | Optional Pewter Nail Head Trim | Scuff Plates

Sustainable cherry hardwood has been carefully selected, shaped, and carved for the executive bases to complement the finely upholstered seating cradle. The optional nail head trim is precisely applied individually to achieve the correct accent line of the upholstery details.