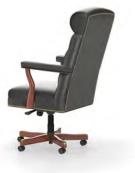

Classic Jury Chair: 720-5

Barrister Executive Chair: 411-4 | Optional Pewter Nail Head Trim | Scuff Plates

Sustainable cherry hardwood has been carefully selected, shaped, and carved for the executive bases to complement the finely upholstered seating cradle. The optional nail head trim is precisely applied individually to achieve the correct accent line of the upholstery details.