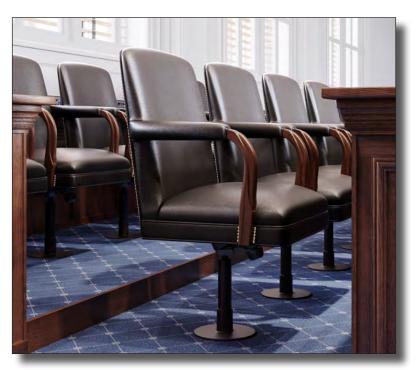

Captain's Chair: 456 Optional Pewter Nail Head Trim

Raleigh Jury Chair: 450-5 | Optional Brass Nail Head Trim

Traditional Jury Chairs are shaped to support the natural curves of the body, gently cradling the spine to guarantee all day seating comfort. Models include tilt-swivel, pneumatic seat height adjustment with self-centering 360° rotation.